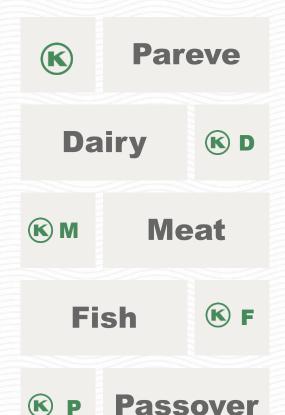

# Our Kosher Symbol and How it's Used.

The OK Kosher symbol should be printed clearly and large enough that consumers can easily see it! We also recommend it be prominently displayed on your packaging, alongside any other certifications, to maximize your investment in kosher.